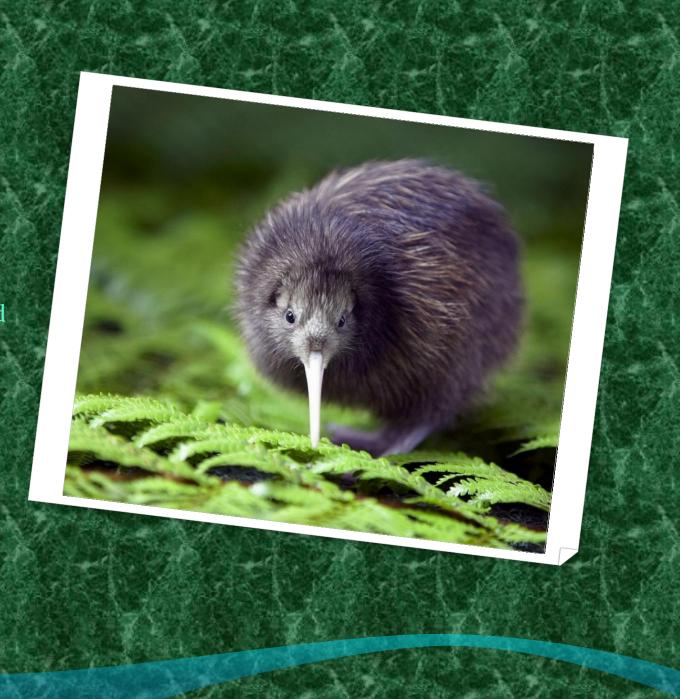

## New Zealand Animals

.When Maori arrived in New Zealand Aotearoa they gave kiwi its name .Dogs and cats can be very dangerous for wild kiwis . We need everyone who owns a cat or dog to make sure they stay away fro kiwis