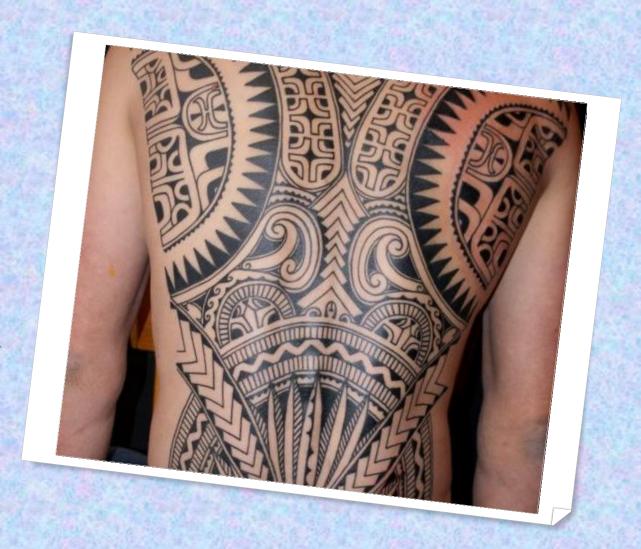

#### **Body Art**

In New Zealand women and men get tattoos all over their bodies. Women only get tattoos on their chins but men get tattoos every where