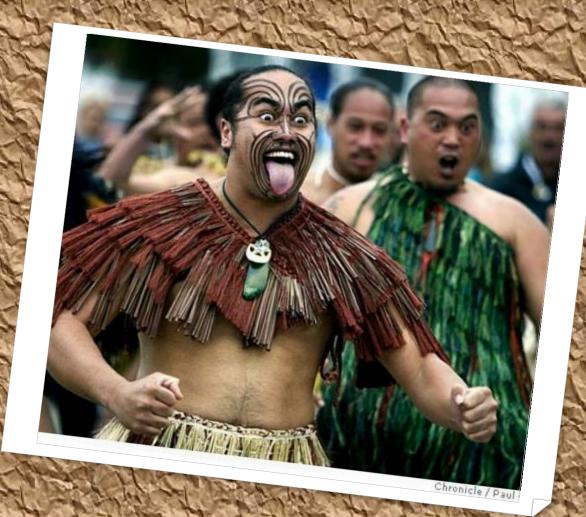

#### The Haka

The Haka is a dance preformed at a concert or before a ruby match starts. It looks very funny but in New Zealand its important