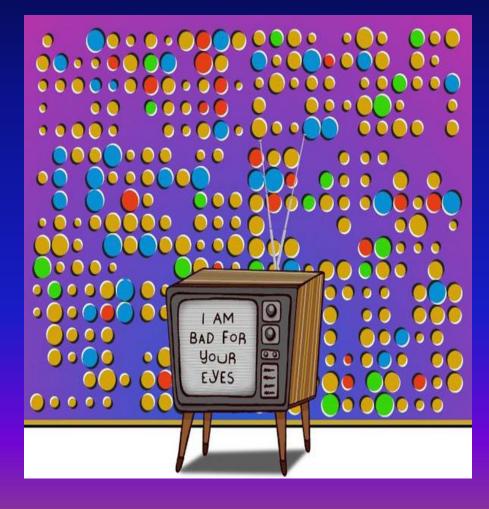

# TV IS A WASTE OF TIME

 TV is a waste of time because children are told if you look at TV to long it can damage your eyes. They have now told their children about this. This can lead to serious damage. You will never learn anything with this.